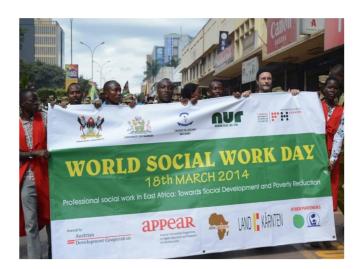

### **Professional Social Work** towards Social Development and Poverty Reduction in East Africa (PROSOWO)

### What is it about?

Promoting professional social work education and practice to more effectively contribute towards social development and poverty reduction in achieving the Millennium Development Goals in East Africa.

### Why an intervention?

Social work in is not widely recognised in the region yet the profession has an important role to play in addressing poverty and enhancing human function, as well as strengthening the delivery of human services. There has been limited capacity for training professional social workers, insufficient research and generation of local scientific literature and a huge gap between the social work education institutions and the social work practitioners.